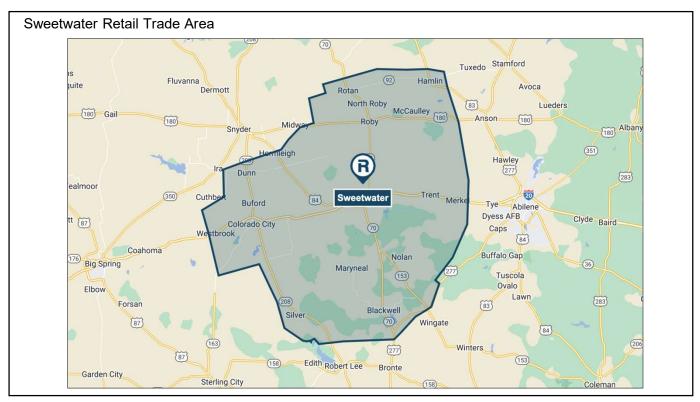

Retailer expansion plans will wax and wane during periods of economic uncertainty.

But, remember, **RETAILERS MUST OPEN NEW STORES** to survive.

5

| KNOW YOUR RETAIL TRADE AREA.                                                                                                               |
|--------------------------------------------------------------------------------------------------------------------------------------------|
| A Retail Trade Area is the largest distance<br>consumers are willing to travel to purchase retail<br>goods and services.                   |
| Its size depends upon the variety of goods and services offered in your community and proximity to retail in nearby competing communities. |
| An accurate Retail Trade Area is the <b>foundational tool</b> for a retail recruitment strategy.                                           |
|                                                                                                                                            |
|                                                                                                                                            |
|                                                                                                                                            |
|                                                                                                                                            |