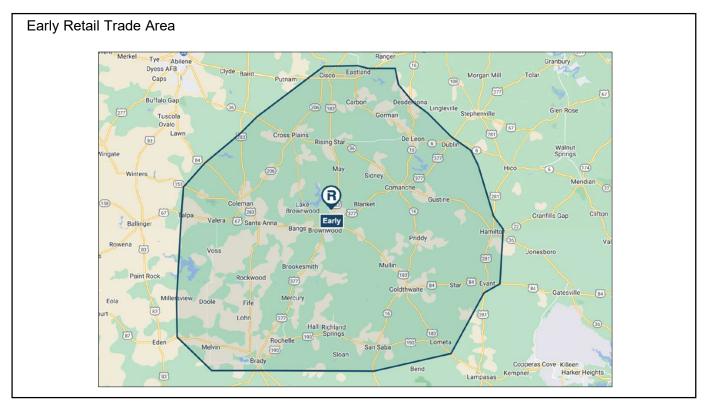

Retailer expansion plans will wax and wane during periods of economic uncertainty.

But, remember, **RETAILERS MUST OPEN NEW STORES** to survive.

5

| KNOW YOUR RETAIL TRADE AREA.                                                                                                               |
|--------------------------------------------------------------------------------------------------------------------------------------------|
| A Retail Trade Area is the largest distance<br>consumers are willing to travel to purchase retail<br>goods and services.                   |
| Its size depends upon the variety of goods and services offered in your community and proximity to retail in nearby competing communities. |
| An accurate Retail Trade Area is the <b>foundational tool</b> for a retail recruitment strategy.                                           |
|                                                                                                                                            |
|                                                                                                                                            |
|                                                                                                                                            |
|                                                                                                                                            |