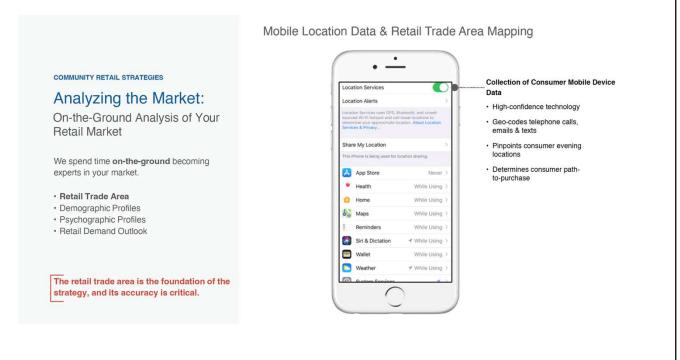

Retailer expansion plans will wax and wane during periods of economic uncertainty.

But, remember, **RETAILERS MUST OPEN NEW STORES** to survive.

5

| KNOW YOUR RETAIL TRADE AREA.                                                                                                               |
|--------------------------------------------------------------------------------------------------------------------------------------------|
| A Retail Trade Area is the largest distance<br>consumers are willing to travel to purchase retail<br>goods and services.                   |
| Its size depends upon the variety of goods and services offered in your community and proximity to retail in nearby competing communities. |
| An accurate Retail Trade Area is the <b>foundational tool</b> for a retail recruitment strategy.                                           |
|                                                                                                                                            |
|                                                                                                                                            |
|                                                                                                                                            |
|                                                                                                                                            |