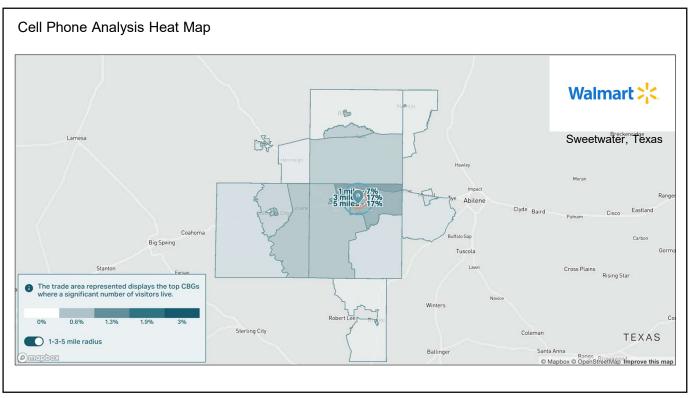

Retailer expansion plans will wax and wane during periods of economic uncertainty.

But, remember, **RETAILERS MUST OPEN NEW STORES** to survive.

5

| KNOW YOUR RETAIL TRADE AREA.                                                                                                               |
|--------------------------------------------------------------------------------------------------------------------------------------------|
| A Retail Trade Area is the largest distance<br>consumers are willing to travel to purchase retail<br>goods and services.                   |
| Its size depends upon the variety of goods and services offered in your community and proximity to retail in nearby competing communities. |
| An accurate Retail Trade Area is the <b>foundational tool</b> for a retail recruitment strategy.                                           |
|                                                                                                                                            |
|                                                                                                                                            |
|                                                                                                                                            |
|                                                                                                                                            |