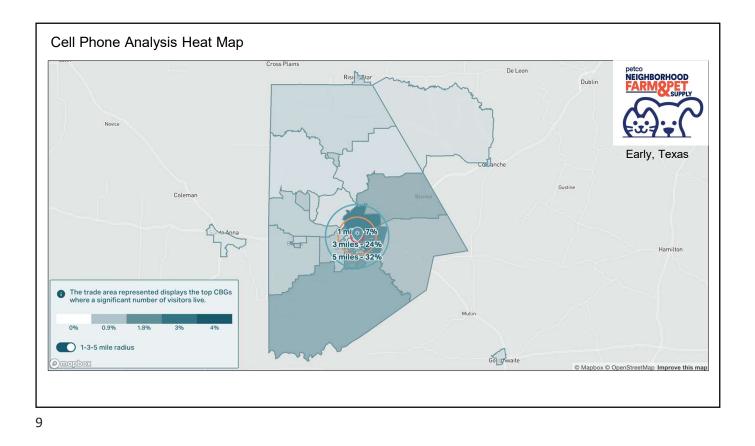

Retailer expansion plans will wax and wane during periods of economic uncertainty.

But, remember, **RETAILERS MUST OPEN NEW STORES** to survive.

5

| KNOW YOUR RETAIL TRADE AREA.                                                                                                               |
|--------------------------------------------------------------------------------------------------------------------------------------------|
| A Retail Trade Area is the largest distance<br>consumers are willing to travel to purchase retail<br>goods and services.                   |
| Its size depends upon the variety of goods and services offered in your community and proximity to retail in nearby competing communities. |
| An accurate Retail Trade Area is the <b>foundational tool</b> for a retail recruitment strategy.                                           |
|                                                                                                                                            |
|                                                                                                                                            |
|                                                                                                                                            |
|                                                                                                                                            |